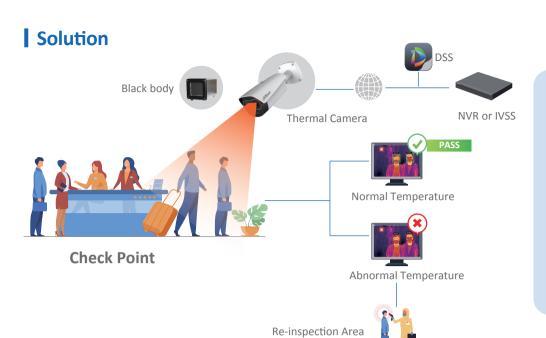

# Dahua Thermal Body Temperature Monitoring Solution

Efficient, Visible & Real-time



Dahua Technology launches the industry's latest thermal camera, which is capable of highly accurate body temperature monitoring ±0.3°C (with black body). With built-in Al algorithm, it can monitor multiple persons from up to 3-meter distance, enabling fast and non-contact access.



- Accurate temperature monitoring, safe and effective
- Non-contact screening, fast pass
- Multi-person monitoring, efficient access
- Visual abnormal alert to facilitate back-tracking
- Non-mask detection for the intelligent control

# **Application Scenario**









**Product Recommendation** 



### DH-TPC-BF5421-T + TPC-HBB

Thermal: 400×300, 13mm

Visible: 2MP, 8mm

White light and loudspeaker alarm

Temperature accuracy ±0.3°C
(with black body)



### DHI-IVSS7008-1I

TPC alarm event linkage Statistical report and export 8 channels mask detection 8 channels face recognition



### DHI-NVR5216-16P-I

TPC alarm event linkage Statistical report and export 4 channels mask detection 4 channels face recognition



### DSS Express/Pro

Unified TPC device management Real-time temperature