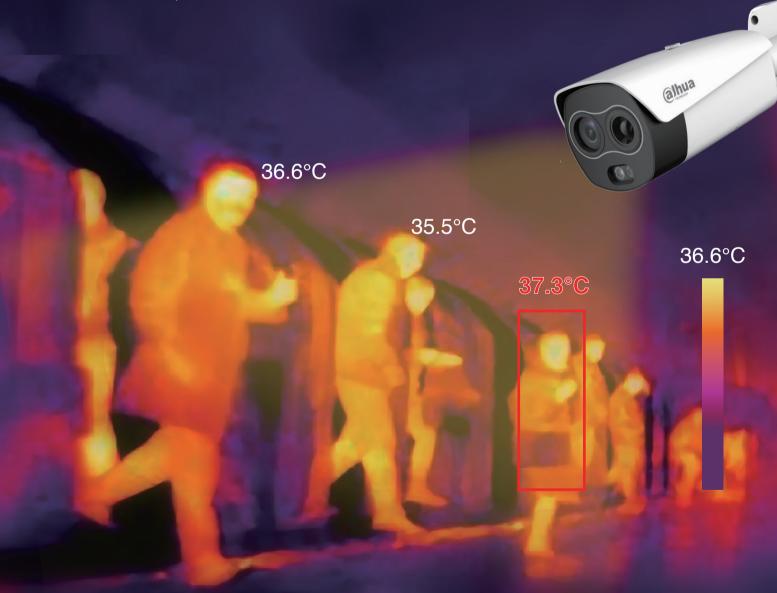

# Dahua Thermal Body Temperature Monitoring Solution

Efficient, Visible & Real-time

Dahua Technology launches the industry's latest thermal camera, which is capable of highly accurate body temperature monitoring ±0.3°C (with black body). With built-in Al algorithm, it can monitor multiple persons from up to 3-meter distance, enabling fast and non-contact access.

- Accurate temperature monitoring, safe and effective
- Non-contact screening, fast pass
- Multi-person monitoring, efficient access
- Visual abnormal alert to facilitate back-tracking
- Non-mask detection for the intelligent control