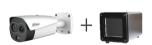

### DH-TPC-BF5421-T + TPC-HBB

Thermal: 400×300, 13mm

Visible: 2MP, 8mm

White light and loudspeaker alarm

Temperature accuracy ±0.3°C
(with black body)